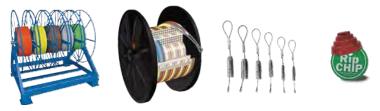

## Cable Carts & Wire

Easily manueverable carts that hold up to 8 individual wire feeds for pulls where conductors are frequently changing, adding or dropping.

## Stacked, Paralleled & Chambered Reels

Safely and efficiently maneuver a 6,000 lb reel thru tight spaces on a job site enabling you to set up and pay off right up to the feed point without the use of pallet jacks or any other equipment. Pulling head installation and rip chips eliminate time and risk of injury.