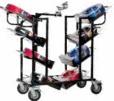

## Cable Carts & Wire

Easily manueverable carts that hold up to 8 individual wire feeds for pulls where conductors are frequently changing, adding or dropping.