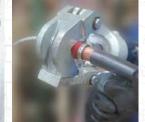

## Stacked, Paralleled & Chambered Reels

Safely and efficiently maneuver a 6,000 lb reel thru tight spaces on a job site enabling you to set up and pay off right up to the feed point without the use of pallet jacks or any other equipment. Pulling head installation and rip chips eliminate time and risk of injury.