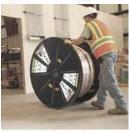

## Stacked, Paralleled & Chambered Reels

Safely and efficiently maneuver a 6,000 lb reel thru tight spaces on a job site enabling you to set up and pay off right up to the feed point without the use of pallet jacks or any other equipment. Pulling head installation and rip chips eliminate time and risk of injury.